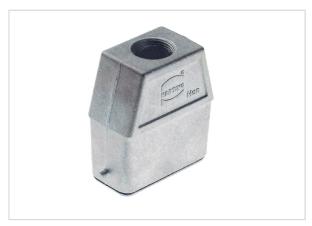

## **Product Declaration Certificate**

| Part number   | 09 62 015 0440                  |
|---------------|---------------------------------|
| Specification | Han EMC 15 Hood Top Entry PG 16 |
|               |                                 |